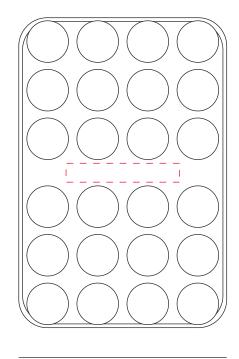

# **Approval Proof**

Max Logo: 30\*5mm

82 mm

55 mm

#### **Product Colour**

White

Suction Silicone Phone Holder 55 mm \* 82 mm Branding Method: Printed

# **Logo Size**